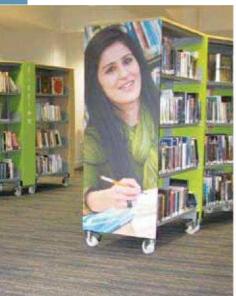

### Wide Range of End Panel Options

End panels can be used to define space, enhance display, add colour, or to customise and brand your library. Versatile and functional, any combination of featured end panels can be used to create dynamic spaces.