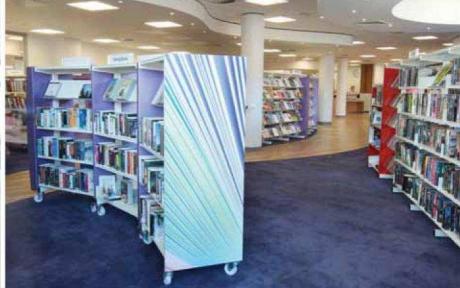

### Wide Range of End Panel Options

End panels can be used to define space, enhance display, add colour, or to customise and brand your library. Versatile and functional, any combination of featured end panels can be used to create dynamic spaces.