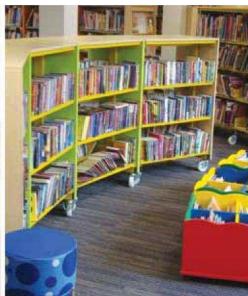

### **Choice of Shelving**

Reflection shelving is 'Reska' compatible and can be single sided, double sided or wall mounted.