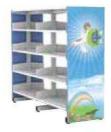

### **Choice of Shelving**

Reflection shelving is 'Reska' compatible and can be single sided, double sided or wall mounted.

### Wide Range of End Panel Options

End panels can be used to define space, enhance display, add colour, or to customise and brand your library. Versatile and functional, any combination of featured end panels can be used to create dynamic spaces.

A broad range of finishes are available, giving a choice of wood effect, laminate, mfc or paint coated.