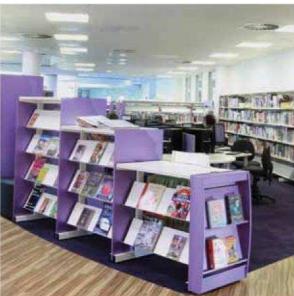

### **Choice of Shelving**

Reflection shelving is 'Reska' compatible and can be single sided, double sided or wall mounted.

### **Book Supports**

Book supports help to keep stock in order and can be fixed to the shelving or free standing.