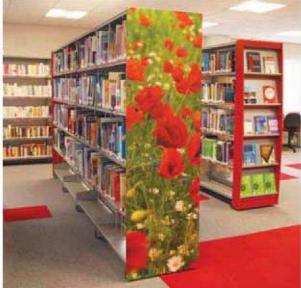

### Wide Range of End Panel Options

End panels can be used to define space, enhance display, add colour, or to customise and brand your library. Versatile and functional, any combination of featured end panels can be used to create dynamic spaces.