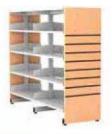

### **Choice of Shelving**

Reflection shelving is 'Reska' compatible and can be single sided, double sided or wall mounted.

### Wide Range of End Panel Options

End panels can be used to define space, enhance display, add colour, or to customise and brand your library. Versatile and functional, any combination of featured end panels can be used to create dynamic spaces.

A broad range of finishes are available, giving a choice of wood effect, laminate, mfc or paint coated.