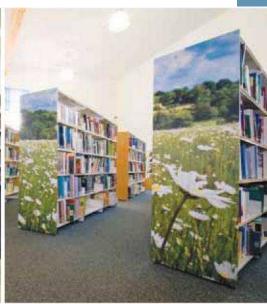

### Wide Range of End Panel Options

End panels can be used to define space, enhance display, add colour, or to customise and brand your library. Versatile and functional, any combination of featured end panels can be used to create dynamic spaces.

A broad range of finishes are available, giving a choice of wood effect, laminate, mfc or paint coated.