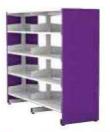

### **Choice of Shelving**

Reflection shelving is 'Reska' compatible and can be single sided, double sided or wall mounted.

### Wide Range of End Panel Options

End panels can be used to define space, enhance display, add colour, or to customise and brand your library. Versatile and functional, any combination of featured end panels can be used to create dynamic spaces.

A broad range of finishes are available, giving a choice of wood effect, laminate, mfc or paint coated.