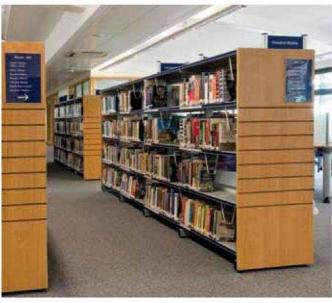

## reflection STOR

Reflection is a traditional cantilever library shelving system proven to be cost-effective and robust across thousands of libraries.

Reflection is ideal for academic and public libraries where flexibility and versatility is required. A broad range of on shelf accessories, signage and end panel options can be used to define space, maintain the order of book stock and improve the customer experience.

### Wide Range of End Panel Options

End panels can be used to define space, enhance display, add colour, or to customise and brand your library. Versatile and functional, any combination of featured end panels can be used to create dynamic spaces.